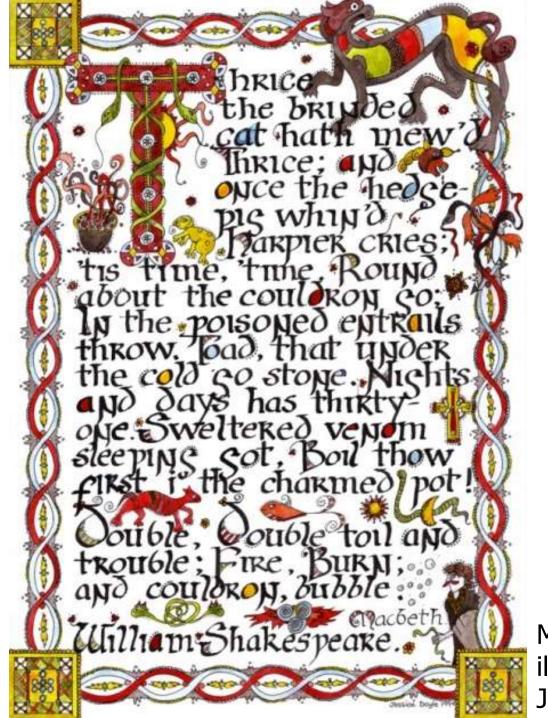

Illuminated Manuscript Initial Letter of Genesis, The Wenceslas Bible c. 1389

Macbeth – The Witches Chant – illuminated manuscript page by Jessica Doyle, 1994

Daniel Bombardier a.k.a DENIAL, 2013 Hell-of-a trip