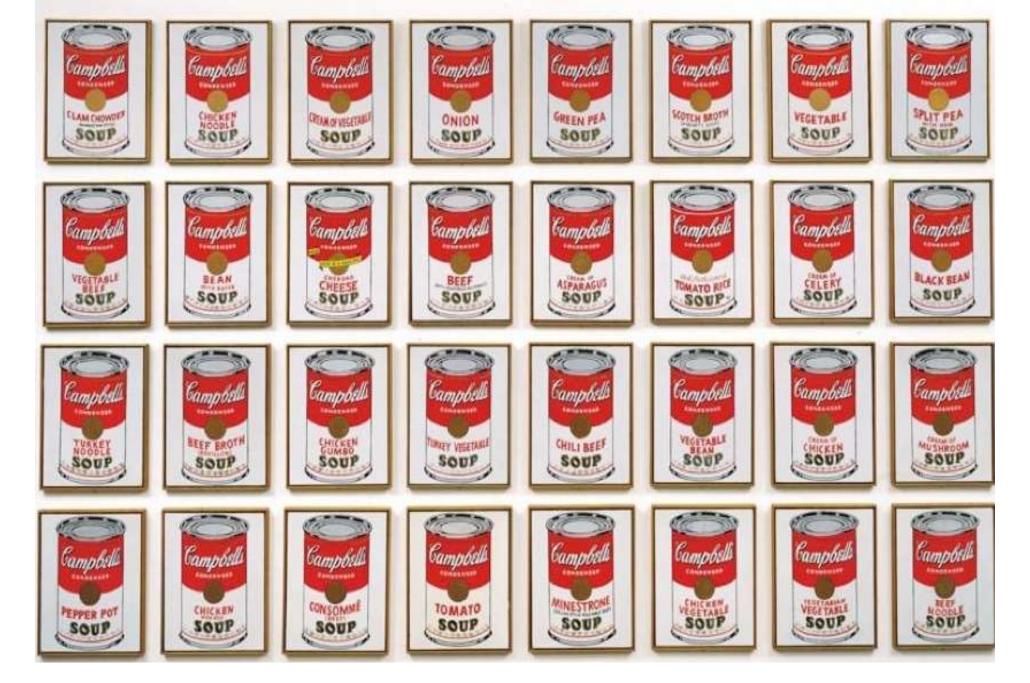

Ben Frost, 2013 employee-of-the month

Ben Frost, 2013 know-your-product

Keith Haring

32 Campbell's Soup Cans by Andy Warhol, 1962

Marilyn Monroe by Andy Warhol, 1962

Ché Guevarra by Andy Warhol, 1962