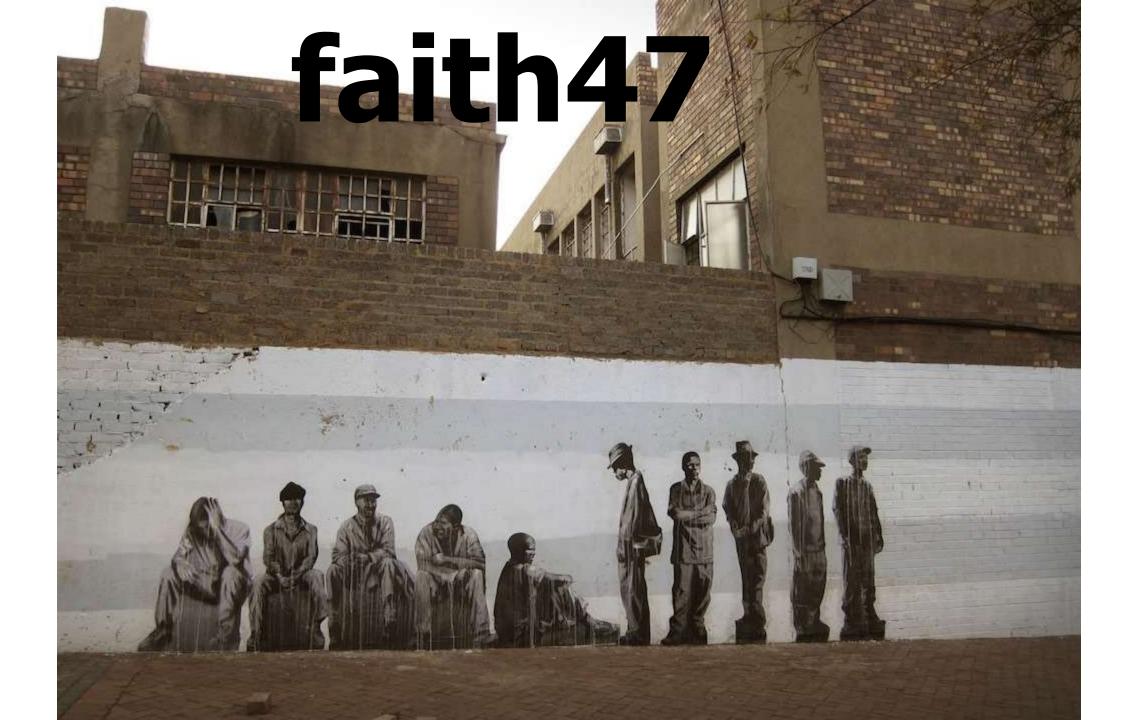

Illuminated Manuscript Initial Letter of Genesis, The Wenceslas Bible c. 1389

Macbeth – The Witches Chant – illuminated manuscript page by Jessica Doyle, 1994

Daniel Bombardier a.k.a DENIAL, 2013 Hell-of-a trip