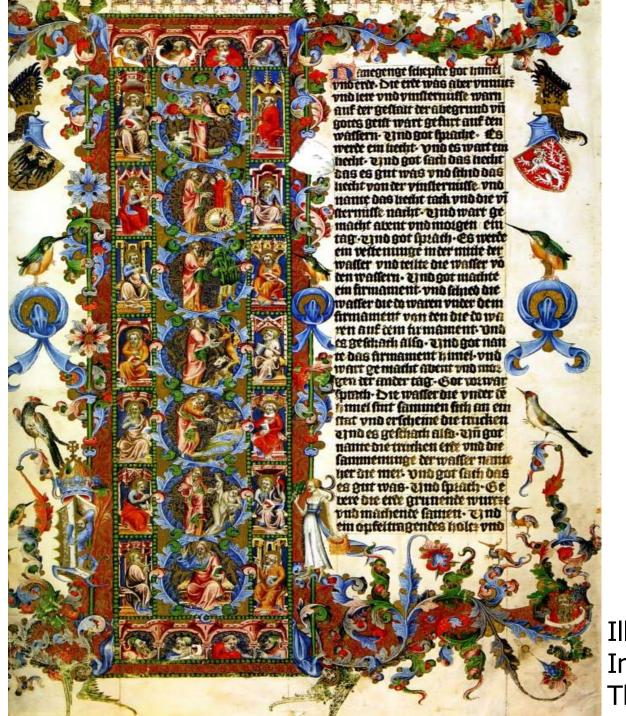

Illuminated Manuscript Initial Letter of Genesis, The Wenceslas Bible c. 1389

Macbeth – The Witches Chant – illuminated manuscript page by Jessica Doyle, 1994

Daniel Bombardier a.k.a DENIAL, 2013 Hell-of-a trip